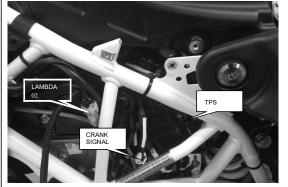

# **701 Supermoto** (2017 - )





#### REMOVE SEAT AND PLASTIC COVER

Left side, front and rear cover









#### • REMOVE AIR COVER and INTAKE CHANNEL

LIFT UP AIRBOX

Open the clamp on Throttle Body and lift up the Airbox

To lift up the Airbox, release two bolts Left / Right



#### • ROUTE the HARNESS on LEFT SIDE

1 - Final location for the ECU







Connect to Injector (Under the Airbox) Injector Connector is marked on the Harnes Unplug OEM Connector and plug the Harness between.

#### CONNECT GND

Battery is under the OEM ECU GROUND is BLACK



Connectors are marked on the Harness Unplug OEM Connector and Plug the Harness between.







- Fix All Wires
- Connect the ECU
- Install PLASTIC COVERS
  - 1 Location for the ECU



#### WARNING



Use Velcro Tape to fix the ECU

#### WARNING



Fix the Harness and Connectors with zip tie





### WARNING

USE INNER IGNITION (NOT OUTSIDE)

Ŵ









## CRANK SENSOR