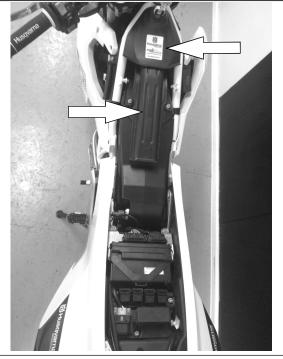

#### • REMOVE AIR COVER and INTAKE CHANNEL

LIFT UP AIRBOX

Open the clamp on Throttle Body and lift up the Airbox

To lift up the Airbox, release two bolts Left / Right

#### • ROUTE the HARNESS on LEFT SIDE

1 - Final location for the ECU

Connect to Injector (Under the Airbox) Injector Connector is marked on the Harnes Unplug OEM Connector and plug the Harness between.

#### CONNECT GND

Battery is under the OEM ECU GROUND is BLACK

Connectors are marked on the Harness Unplug OEM Connector and Plug the Harness between.

- Fix All Wires
- Connect the ECU
- Install PLASTIC COVERS
  - 1 Location for the ECU