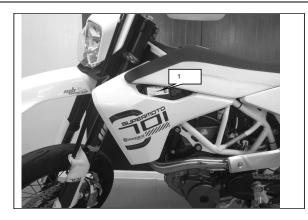

#### • ROUTE the HARNESS on LEFT SIDE

1 - Final location for the ECU

Connect to Injector (Under the Airbox) Injector Connector is marked on the Harnes Unplug OEM Connector and plug the Harness between.