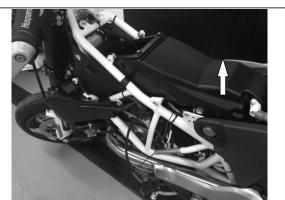

#### • ROUTE the HARNESS on LEFT SIDE

1 - Final location for the ECU

Connect to Injector (Under the Airbox) Injector Connector is marked on the Harnes Unplug OEM Connector and plug the Harness between.

#### CONNECT GND

Battery is under the OEM ECU GROUND is BLACK

Connectors are marked on the Harness Unplug OEM Connector and Plug the Harness between.

- Fix All Wires
- Connect the ECU
- Install PLASTIC COVERS
  - 1 Location for the ECU