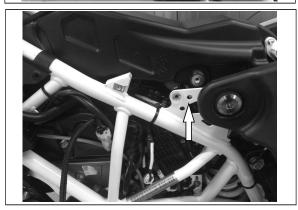

#### CONNECT GND

Battery is under the OEM ECU GROUND is BLACK

Connectors are marked on the Harness Unplug OEM Connector and Plug the Harness between.

- Fix All Wires
- Connect the ECU
- Install PLASTIC COVERS
  - 1 Location for the ECU