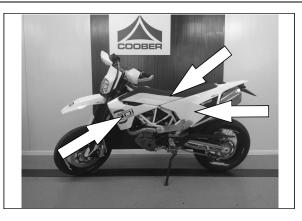

#### REMOVE SEAT AND PLASTIC COVER

Left side, front and rear cover

#### • REMOVE AIR COVER and INTAKE CHANNEL

LIFT UP AIRBOX

Open the clamp on Throttle Body and lift up the Airbox

To lift up the Airbox, release two bolts Left / Right