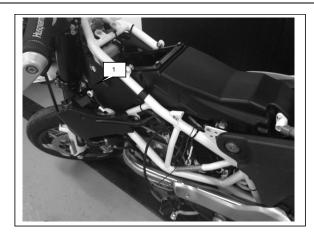

#### • ROUTE the HARNESS on LEFT SIDE

1 - Final location for the ECU

Connect to Injector (Under the Airbox) Injector Connector is marked on the Harnes Unplug OEM Connector and plug the Harness between.